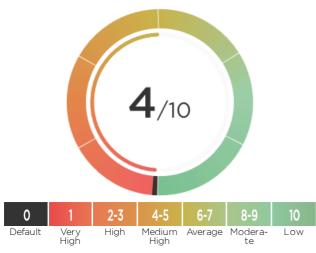

### **Debtor Risk Assessment**

4/10: Significant risk. Company is facing some real weaknesses: if climate may present significant deficiencies. The average not solved, ability to fulfil obligations could be altered. Risk of probability of company default is reasonable. default is significant but may be acceptable for limited short-term credits.